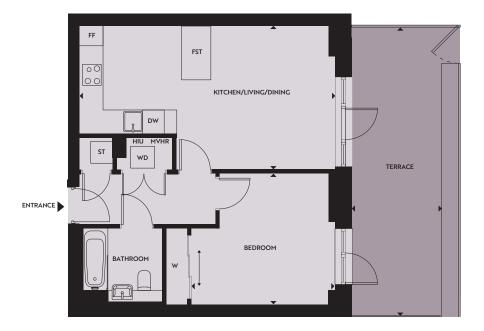

## B2-L01-07

LEVEL 1 1 bedroom apartment BLOCK A2

Key:

DW – Dishwasher FF – Fridge Freezer FST – Free-standing Table HIU – Heat Interface Unit
MVHR – Mechanical Ventilation Heat Recovery system ST – Storage W – Built-in Wardrobe WD – Washer Dryer

The floorplans depict a typical layout of this apartment type. For exact apartment specification, details of external and internal finishes, dimensions and floorplan differences, consult your Sales Executive. Any areas, measurements or distances quoted are approximate only and should not be used when ordering floor coverings or furnishings. Floorplans are not shown to scale.