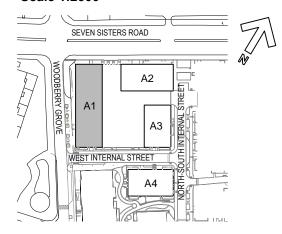

# **Location Plan**

### Scale 1:2500



## Block Plan

indicated in the title block

is 10cm in length when printed at the size



## Floor Plan

## Scale 1:100



Plot number key:

- 0x - 0x Block Floor Plot

#### Flat type information

E101v (balcony) Plot type: Block location: A1

Floors: 2-11

A1-02-01, A1-03-01, A1-04-01, Plots: A1-05-01, A1-06-01, A1-07-01,

A1-08-01, A1-09-01, A1-10-01,

A1-11-01

Tenure: **Shared Ownership** 1b/2p Size:

### **Dimensions & areas**

|                           | Imperial                | Metric                 |
|---------------------------|-------------------------|------------------------|
| Living / Kitchen / Dining | 26'-8" x 11'-0"         | 8.12m x 3.35m          |
| Bedroom                   | 16'-3" x 11'-0"         | 4.96m x 3.35           |
| Balcony Area              | 10'-4"