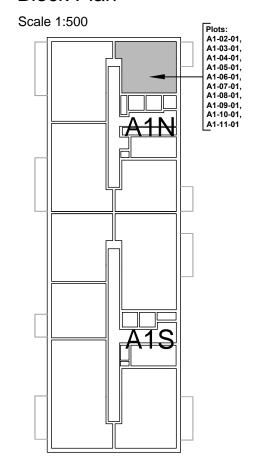

## Block Plan

indicated in the title block

is 10cm in length when printed at the size

#### Flat type information

E101v (balcony) Plot type: Block location: A1

Floors: 2-11

A1-02-01, A1-03-01, A1-04-01, Plots: A1-05-01, A1-06-01, A1-07-01,

A1-08-01, A1-09-01, A1-10-01,

A1-11-01

Tenure: **Shared Ownership** 1b/2p Size: