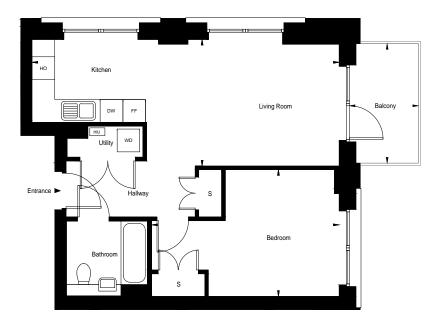

## Floor Plan

## Scale 1:100

Plot number key:

- 0x - 0x Block Floor Plot

### **Dimensions & areas**

|                           | Imperial                | Metric                 |
|---------------------------|-------------------------|------------------------|
| Living / Kitchen / Dining | 26'-8" x 11'-0"         | 8.12m x 3.35m          |
| Bedroom                   | 16'-3" x 11'-0"         | 4.96m x 3.35           |
| Balcony Area              | 10'-4" x 6'-0" (60sqft) | 3.16m x 1.82m (5.5sqm) |
| Unit Area (GIA)           | 545sqft                 | 50.6sqm                |

#### Floor Plan Key

StorageWasher / Dryer S WD = Fridge Freezer НО = Hob & Oven DW = Dishwasher = Heat Interface Unit All work and materials to be in accordance with current applicable Statutory Legislation and to comply with all relevant Codes of Practice and British Standards