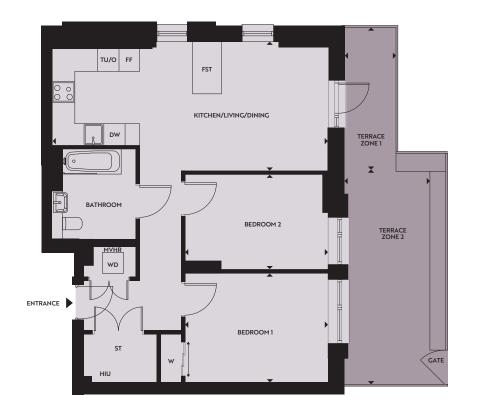

## B2-L01-04

LEVEL 1 2 bedroom apartment BLOCK A2

| <b>Terrace Zone 1</b><br>12'3" 4.12m x 1.50m         | 13'6" x 4'11"                                                                                                               |
|------------------------------------------------------|-----------------------------------------------------------------------------------------------------------------------------|
| <b>Terrace Zone 2</b><br>10'5" 6.13m x 2.49m         | 20'1" x 8'2"                                                                                                                |
| 9'0" <b>Gross Internal Area</b><br><b>73.46 sq m</b> | 790.72 sq ft                                                                                                                |
|                                                      | <ul> <li>(12'3" 4.12m x 1.50m</li> <li>Terrace Zone 2</li> <li>(10'5" 6.13m x 2.49m</li> <li>Gross Internal Area</li> </ul> |

▲ N

## Key:

DW – Dishwasher FF – Fridge Freezer FST – Free-standing Table HIU – Heat Interface Unit
 MVHR – Mechanical Ventilation Heat Recovery system ST – Storage TU/O – Tall Unit with integrated Oven
 W – Built-in Wardrobe WD – Washer Dryer

The floorplans depict a typical layout of this apartment type. For exact apartment specification, details of external and internal finishes, dimensions and floorplan differences, consult your Sales Executive. Any areas, measurements or distances quoted are approximate only and should not be used when ordering floor coverings or furnishings. Floorplans are not shown to scale.