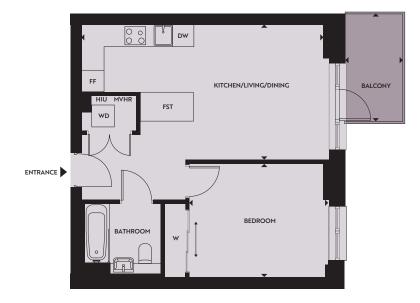

## B2-L02-05, B2-L04-05, B2-L06-05 & B2-L08-05

LEVELS 2, 4, 6 & 8 1 bedroom apartment BLOCK A2

| <b>Kitchen/Living/Dining</b> 6.87m x 3.84m | 22'7" x 12'7" |                                          |              |
|--------------------------------------------|---------------|------------------------------------------|--------------|
| <b>Bedroom</b><br>3.97m x 3.25m            | 13'0" x 10'8" |                                          |              |
| <b>Balcony</b><br>3.05m x 1.65m            | 10′0″ x 5′5″  | <b>Gross Internal Area</b><br>50.03 sq m | 538.52 sq ft |
|                                            |               |                                          |              |

## Key:

DW – Dishwasher FF – Fridge Freezer FST – Free-standing Table HIU – Heat Interface Unit
MVHR – Mechanical Ventilation Heat Recovery system W – Built-in Wardrobe WD – Washer Dryer

The floorplans depict a typical layout of this apartment type. For exact apartment specification, details of external and internal finishes, dimensions and floorplan differences, consult your Sales Executive. Any areas, measurements or distances quoted are approximate only and should not be used when ordering floor coverings or furnishings. Floorplans are not shown to scale.