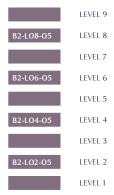

## B2-L02-05, B2-L04-05, B2-L06-05 & B2-L08-05

LEVELS 2, 4, 6 & 8 1 bedroom apartment BLOCK A2

| <b>Kitchen/Living/Dining</b> 6.87m x 3.84m | 22'7" x 12'7" |                                          |              |
|--------------------------------------------|---------------|------------------------------------------|--------------|
| <b>Bedroom</b><br>3.97m x 3.25m            | 13'0" x 10'8" |                                          |              |
| <b>Balcony</b><br>3.05m x 1.65m            | 10′0″ x 5′5″  | <b>Gross Internal Area</b><br>50.03 sq m | 538.52 sq ft |
|                                            |               |                                          |              |