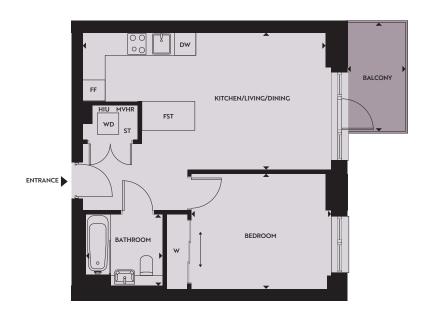

## B2-L02-06, B2-L04-06, B2-L06-06 & B2-L08-06

HEYBOURNE
PARK
NW9

LEVELS 2, 4, 6 & 8 1 bedroom apartment

BLOCK A2

Kitchen/Living/Dining

6.87m x 3.84m 22'7" x 12'7"

**Bedroom** 

3.97m x 3.25m 13'0" x 10'8"

Balcony Gross Internal Area

3.05m x 1.65m 10'0" x 5'5" **50.03 sq m 538.52 sq ft** 

Key:

**DW** – Dishwasher **FF** – Fridge Freezer **FST** – Free-standing Table **HIU** – Heat Interface Unit

MVHR – Mechanical Ventilation Heat Recovery system ST – Storage W – Built-in Wardrobe WD – Washer Dryer