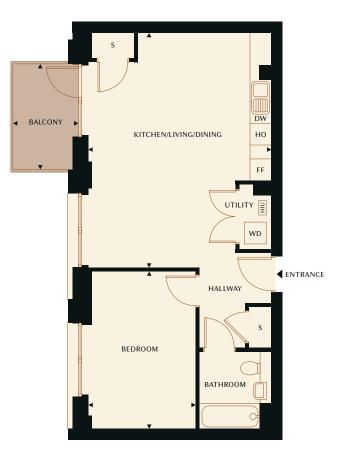

## Kitchen/Living/Dining Area

6.52m x 5.08m 21'5" x 16'8"

**Bedroom** 

4.38m x 2.98m 14'4" x 9'9"

## Balcony

Key:

DW - Dishwasher

FF - Fridge freezer

WD - Washer dryer

HIU - Heat interface unit HO - Hob & oven S - Storage \_\_\_\_\_

2.94m x 1.82m 9'8" x 6'0"

## Block floor plan:

**Gross Internal Area** 55.5 sq m 598 sq ft

The floorplans depict a typical layout of this apartment type. For exact apartment specification, details of external and internal finishes, dimensions and floorplan differences, consult your Sales Executive. Any areas or measurements quoted are approximate only and should not be used when ordering floor coverings or furnishings. Floorplans are not shown to scale. October 2023.