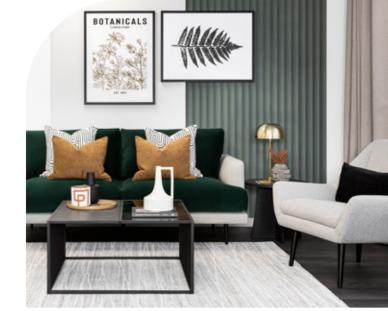

# styling accessories

A collection of decorative objects to style the key furniture surfaces.

Decorative vases | bowls photo frames | faux botanical

From £1000

# soft furnishings

Introduce pops of colour and texture with our eclectic range of scatter cushions and throws, available in a variety of colour palettes.

**Cushions** From £49

**Throws** From £109

### **Framed Prints**

From £69

## wall mirrors

Reflect light and open up the visual space with our contemporary wall mirrors, in a variety of shapes and sizes.

From £229