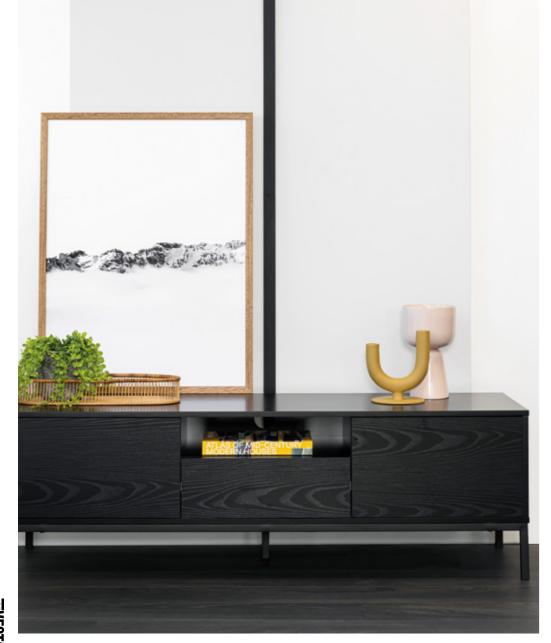

# **living** 01 Sofa

- 01 Occasional Chair
- 01 Coffee Table
- 01 Lamp Table
- 01 Table Lamp
- 01 Floor Rug
- 01 Media Unit

01 Dining Table

04 Dining Chairs

# styling accessories

A collection of decorative objects to style the key furniture surfaces.

Decorative vases | bowls photo frames | faux botanical

From £1000