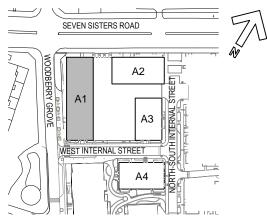

# Location Plan Scale 1:2500



# **Block Plan**

Scale 1:500



### Floor Plan Scale 1:100



| Plot number key: |   |            |   |           |  |
|------------------|---|------------|---|-----------|--|
| Ax               | - | 0x         | - | 0x        |  |
| ↓<br>Block       |   | ↓<br>Floor |   | ↓<br>Plot |  |

| Flat type information |                               |  |  |  |  |
|-----------------------|-------------------------------|--|--|--|--|
| Plot type:            | E101 (balcony)                |  |  |  |  |
| Block location:       | A1                            |  |  |  |  |
| Floors:               | 2-8                           |  |  |  |  |
| Plots:                | A1-02-02, A1-03-02, A1-04-02, |  |  |  |  |
|                       | A1-05-02, A1-06-02, A1-07-02, |  |  |  |  |
|