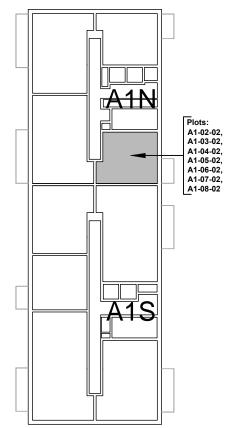

# **Block Plan**

Scale 1:500

| Flat type information |                               |  |  |  |  |
|-----------------------|-------------------------------|--|--|--|--|
| Plot type:            | E101 (balcony)                |  |  |  |  |
| Block location:       | A1                            |  |  |  |  |
| Floors:               | 2-8                           |  |  |  |  |
| Plots:                | A1-02-02, A1-03-02, A1-04-02, |  |  |  |  |
|                       | A1-05-02, A1-06-02, A1-07-02, |  |  |  |  |
|                       | A1-08-02                      |  |  |  |  |
| Tenure:               | Shared Ownership              |  |  |  |  |
| Size:                 | 1b/2p                         |  |  |  |  |