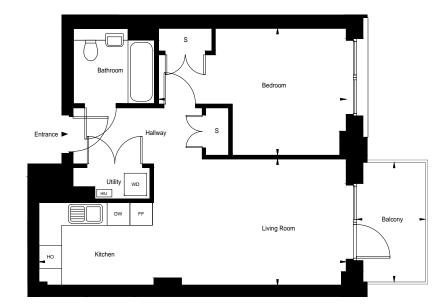

### Floor Plan Scale 1:100

| Plot number key: |   |            |   |           |  |
|------------------|---|------------|---|-----------|--|
| Ax               | - | 0x         | - | 0x        |  |
| ↓<br>Block       |   | ↓<br>Floor |   | ↓<br>Plot |  |

#### **Dimensions & areas**

|                           | Imperial                | Metric                 |
|---------------------------|-------------------------|------------------------|
| Living / Kitchen / Dining | 26'-8" x 10'-11"        | 8.12m x 3.34m          |
| Bedroom                   | 16'-3" x 11'-0"         | 4.96m x 3.35m          |
| Balcony Area              | 10'-4" x 6'-0" (60sqft) | 3.16m x 1.82m (5.5sqm) |
| Unit Area (GIA)           | 545sqft                 | 50.6sqm                |

### **Floor Plan Key**

S WD

FF

ΗΟ

DW

HIU

= Storage = Washer / Dryer = Fridge Freezer = Hob & Oven = Dishwasher = Heat Interface Unit