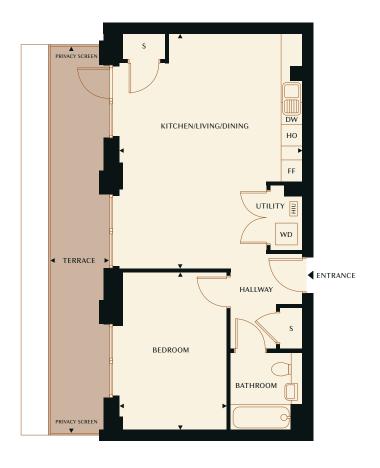

## **APARTMENT: A1-07-07**

# 1 bedroom apartment

# **BLOCK A1**

### Kitchen/Living/Dining Area

6.52m x 5.08m 21'5" x 16'8"

#### **Terrace**

10.75m x 1.65m 35'3" x 5'5"

### Bedroom

4.38m x 2.98m 14'4" x 9'9"

## Gross Internal Area

55.5 sq m 598 sq ft

### Key:

DW - Dishwasher FF - Fridge freezer HIU - Heat interface unit

HO - Hob & oven S - Storage

WD - Washer dryer