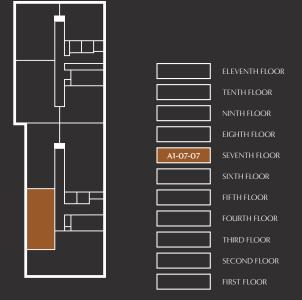

# Block floor plan:

The floorplans depict a typical layout of this apartment type. For exact apartment specification, details of external and internal finishes, dimensions and floorplan differences, consult your Sales Executive. Any areas or measurements quoted are approximate only and should not be used when ordering floor coverings or furnishings. Floorplans are not shown to scale. October 2023.